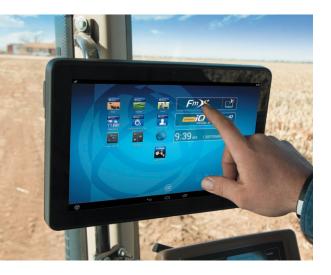

# LOCAL MOBILE APPS

The TMX-2050 display features targeted mobile applications for the work you need to do. The Android environment offers stability and reliability within the same environment you enjoy on mobile devices today. You'll be able to access a list of useful Apps such as TeamViewer, CoPilot, and plenty of others from manufacturers or local software companies.

# **Key Features**

- Large 31.2 cm high-definition colour touchscreen display
- Customisable tablet-like interface similar to your other mobile devices
- Choice of configurations with Precision-IQ™ and FmX® Plus display software
- Android Platform ready for future developement
- Rugged construction for everyday field use
- One integrated camera with support for an additional external camera
- Easily transferred between vehicles