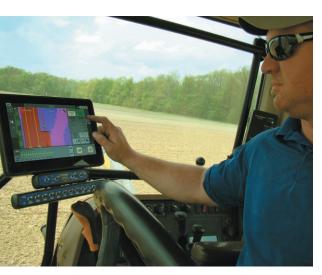

# CHOICE OF CONFIGURATIONS AND **DISPLAY SOFTWARE**

Choose the configuration and display software that meets your specific needs and price point:

#### TMX-2050 display with the Precision-IQ app

The Trimble Precision-IQ app provides a graphics-rich and streamlined workflow designed specially for today's leading grower. Implement the latest platform for connectivity with auto-guidance, and standardised protocols including ISO and Trimble TUVR for variable rate applications.

### TMX-2050 display with the Precision-IQ and FmX Plus apps

Increase your functionality with the additional feature set available in FmX Plus, including implement steering, end-of-row turns, water management and yield monitoring. Leverage the same familiar workflows and menus of the Trimble FmX integrated display with the advantage of faster processing and connectivity—without the need to retrain or learn new software.