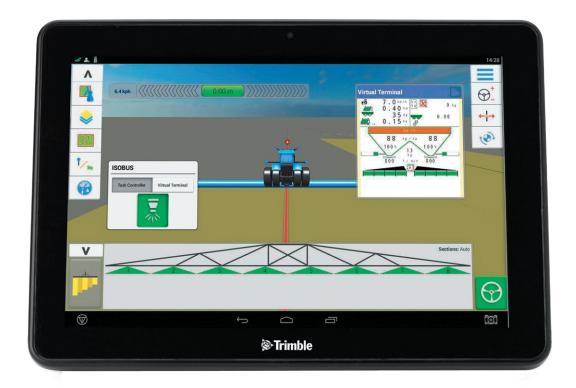

# DISPLAY

The TMX-2050™ display is an advanced, in-cab, multi-touch screen display, built on the Android™ operating system that integrates into your operation seamlessly. The intuitive interface makes it easy for both beginning and advanced users to implement precision agriculture solutions. Moving beyond traditional precision agriculture functionality, the easy-to-use TMX-2050 display provides real farm management decision-making tools in the cab

# PRECISION AGRICULTURE CAPABILITIES

- Manual guidance, mapping and virtual section control
- Trimble® steering system compatibility
- NextSwath<sup>™</sup> end-of-row turn technology to optimise the implement turn for the next pass
- Field-IQ<sup>™</sup> system and several industry leading protocols offer automatic section and rate control
- ► ISOBUS for section and variable rate application control
- Wireless field to office data exchange

# **Key Features**

- Large 31.2 cm high-definition colour touchscreen display
- Customisable tablet-like interface similar to your other mobile devices
- Choice of configurations with Precision-IQ™ and FmX® Plus display software
- Android Platform ready for future developement
- Rugged construction for everyday field use
- One integrated camera with support for an additional external camera
- Easily transferred between vehicles