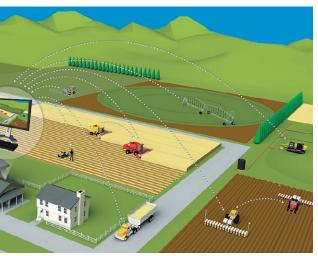

# EFFICIENT DATA TRANSFER THROUGHOUT THE FARM

Providing instant access to the suite of Connected Farm™ apps, the TMX-2050 display helps you visualise all that data and your on-site operations directly from the machine cab. Wirelessly share data between vehicles or transfer information from the field to the office in real time—providing all your operators with up-to-date, consistent maps and guidance lines.

## CONNECTED FARM APPS

The TMX-2050 display offers a variety of Connected Farm apps to assist with data management. Key benefits of these apps include:

- Entering details about each field operation (tillage, planting, spraying, harvest, etc.) for improved reporting to the EPA or other government agencies
- Viewing local weather maps and virtual rain gauges to assist with field operation planning
- Tracking real-time movement of vehicle operators and their status (idling, working, or travelling)
- Monitoring or controlling pivot irrigation systems