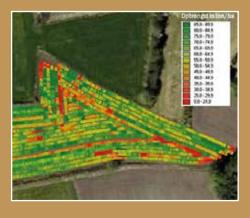

#### Harvest your yield data

The display shows the measured output in the clearly arranged work screen and builds up a yield map. In addition, wagon weights are recorded, automatic field totals and day overviews are generated and yield data of already harvested fields can be reviewed. All measurements are stored within the display and can be transferred to the PC using a USB stick for further processing and analysis. Start to increase your yields with precision farming and start harvesting your yield data today.

#### **Benefits**

- High resolution yield data
- Clear insight into yield variations in and between the fields
- Evaluation of crop cultivation practices
- Machinery brand independent system