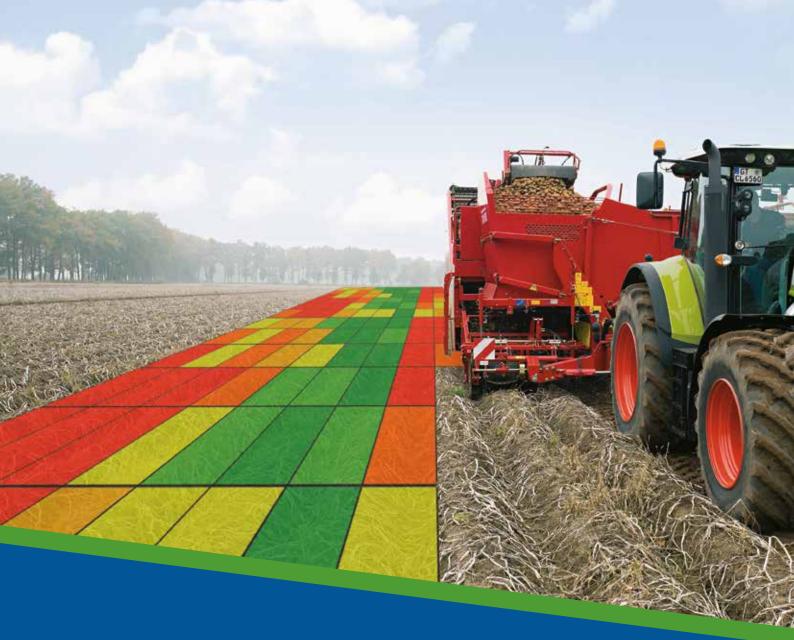

### Increase knowledge, increase yield

Many farmers still assess their harvest results based on the average yield of their fields. They know that there are variations within a single field, but they are not able to say exactly where and what variations there are. It is possible to accurately determine the results of the potatoes, sugarbeet or onions with the YieldMasterPRO.

#### **Benefits**

- High resolution yield data
- Clear insight into yield variations in and between the fields
- Evaluation of crop cultivation practices
- Machinery brand independent system